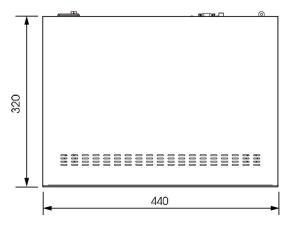

#### GENERAL

|                    | MV-NVR7116CH-16P4S                                                                                                                                                       | MV-NVR7132CH-24P4S |
|--------------------|--------------------------------------------------------------------------------------------------------------------------------------------------------------------------|--------------------|
| Compatibility      | ONVIF, API                                                                                                                                                               |                    |
| Advanced Function  | ANR, N+1 Hot Spare                                                                                                                                                       |                    |
| ANPR               | Support                                                                                                                                                                  |                    |
| Video Analysis     | Region Entrance, Region Exiting, Advanced Motion Detection, Tamper Detection, Line Crossing,<br>Loitering, Human Detection, People Counting, Object Left, Object Removed |                    |
| Keyboard Control   | Microview Keyboard (MS-K01)                                                                                                                                              |                    |
| Power Supply       | AC 100V~240V 50Hz~60Hz                                                                                                                                                   |                    |
| Consumption        | ≤15W(Without HDD)                                                                                                                                                        |                    |
| Working Conditions | Temperature: -10°C~55°C/Humidity: 10%~90%                                                                                                                                |                    |
| Dimensions         | Rack Mountable Chassis (1.5U Standard) 440mm(W)X320mm(D)X66.8mm(H)                                                                                                       |                    |
| Consumption        | 4.1Kg                                                                                                                                                                    |                    |
| Warranty           | 3/5 Years                                                                                                                                                                |                    |

## STRUCTURE DIAGRAM

Units: mm