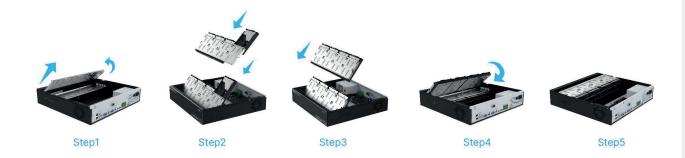

|                    |
| Dimensions         | Rack Mountable Chassis (1.5U Standard) 440mm(W)X320mm(D)X66.8mm(H)                                                                                                       |                    |
| Consumption        | 4.1Kg                                                                                                                                                                    |                    |
| Warranty           | 3/5 Years                                                                                                                                                                |                    |

## STRUCTURE DIAGRAM





Units: mm









# PRO SERIES 👨

### **INTERFACE**



## **INSTALLATION OF HDDs**