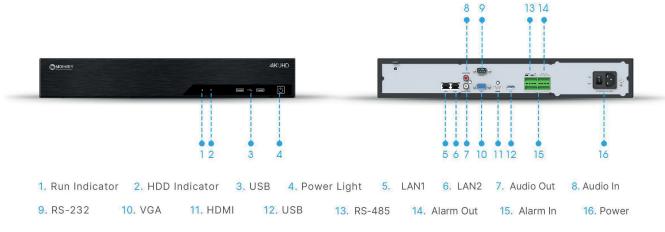

#### EXTERNAL INTERFACE

| Network Interface  | 2*RJ45 10/100/1000Mbps                                                                                |  |
|--------------------|-------------------------------------------------------------------------------------------------------|--|
| Serial Interface   | 1*RS-485 Series Port for PTZ<br>1*RS-232 Series Port for Console<br>1*RS-485 Series Port for Keyboard |  |
| USB Interface      | 1*USB 3.0; 2*USB 2.0                                                                                  |  |
| Audio Input/Output | 1*RCA/1*RCA                                                                                           |  |
| Alarm Input/Output | 16-CH/4-CH                                                                                            |  |
|                    |                                                                                                       |  |

### **INTERFACE**