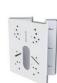

# **ACCESSORIES**

A41 Wall Mount(Default)

Weight: 400g Dimensions: 200\*129\*100mm

A01 Pole Mount

Weight: 720g Dimensions: 170\*51.5\*152.6mm

A03 External Corner Bracket

A42 Pendant Mount

Weight: 650g Dimensions: 116.5\*255mm