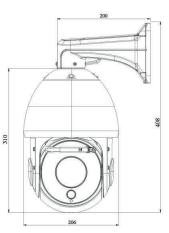

# STRUCTURE DIAGRAMS

Wall Mount

Ceiling Mount

## Units: mm

# GENERAL

| Working Condition     | -40°C~60°C/ Humidity: 0~90%(Non-condensing)                                                          |         |                                |
|-----------------------|------------------------------------------------------------------------------------------------------|---------|--------------------------------|
| Power Supply          | PoE (802.3at) / AC 24V/3A±10%                                                                        |         |                                |
| Power Consumption     | 12W MAX / 25W MAX (With IR on)                                                                       |         | 13W MAX / 25W MAX (With IR on) |
| Weather Proof/Housing | Up to IP66-rated for Weather-resistant Performance / Vandal-proof IK10-rated Metal Housing(Optional) |         |                                |
| Heater                | Support                                                                                              |         |                                |
| Wiper (Optional)      | N.A                                                                                                  | Support |                                |
| Surge Protection      | 6KV                                                                                                  |         |                                |
| Dimensions/Weight     | Ф205mmX308mm/4Kg                                                                                     |         |                                |
| Warranty              | 2 Years / 3 Years (Optional)                                                                         |         |                                |