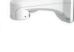

# **ACCESSORIES**

A41 Wall Mount(Default)

Weight: 400g Dimensions: 200\*129\*100mm

A01 Pole Mount

Weight: 720g Dimensions: 170\*51.5\*152.6mm

A03 External Corner Bracket

A42 Pendant Mount

Weight: 650g Dimensions: 116.5\*255mm