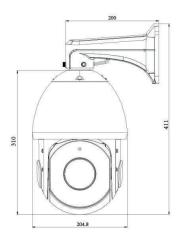

# STRUCTURE DIAGRAMS

Wall Mount

Ceiling Mount

## Units: mm

## GENERAL

| Working Condition     | -40°C~60°C/ Humidity: 0~90%(Non-condensing)                                                          |  |  |       |
|-----------------------|------------------------------------------------------------------------------------------------------|--|--|-------|
| Power Supply          | PoE (802.3at) / AC 24V/3A±10%                                                                        |  |  |       |
| Power Consumption     | 13W MAX / 23W MAX(With IR on) 12W MAX / 24W MAX (With IR on) 12W MAX / 23W MAX (With IR on)          |  |  |       |
| Weather Proof/Housing | Up to IP66-rated for Weather-resistant Performance / Vandal-proof IK10-rated Metal Housing(Optional) |  |  |       |
| Heater                | Support                                                                                              |  |  |       |
| Wiper (Optional)      | Support N.A Support                                                                                  |  |  | pport |
| Surge Protection      | 6KV                                                                                                  |  |  |       |
| Dimensions/Weight     | Φ205mmX308mm/4Kg                                                                                     |  |  |       |
| Warranty              | 2 Years / 3 Years (Optional)                                                                         |  |  |       |