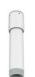

# **ACCESSORIES**

A41 Wall Mount(Default)

Weight: 400g Dimensions: 200\*129\*100mm

A01 Pole Mount

Weight: 720g Dimensions: 170\*51.5\*152.6mm

A03 External Corner Bracket

A42 Pendant Mount

Weight: 650g Dimensions: 116.5\*255mm

A42-L Extension Lever

Weight: 325g Dimension: 57\*255mm

A43 Junction Box

Weight: 1000g Dimensions: 195\*164\*80mm