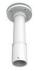

# **ACCESSORIES**

A41 Wall Mount(Default)

Weight: 400g Dimensions: 200\*129\*100mm

A01 Pole Mount

Weight: 720g Dimensions: 170\*51.5\*152.6mm

A03 External Corner Bracket

A42 Pendant Mount

Weight: 650g Dimensions: 116.5\*255mm

A42-L Extension Lever

Weight: 325g Dimension: 57\*255mm

A43 Junction Box

Weight: 1000g Dimensions: 195\*164\*80mm