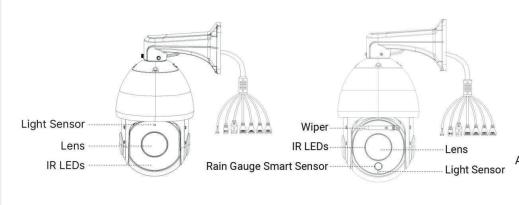

|         |                                |
| Wiper (Optional)      | N.A                                                                                                  | Support |                                |
| Surge Protection      | 6KV                                                                                                  |         |                                |
| Dimensions/Weight     | Ф205mmX308mm/4Kg                                                                                     |         |                                |
| Warranty              | 2 Years / 3 Years (Optional)                                                                         |         |                                |









# PRO SERIES 🕏

# STRUCTURE DIAGRAMS











Wall Mount

Ceiling Mount

## Units: mm

# **ACCESSORIES**

A41 Wall Mount(Default)

Weight: 400g Dimensions: 200\*129\*100mm



A01 Pole Mount

Weight: 720g Dimensions: 170\*51.5\*152.6mm



A03 External Corner Bracket





A42 Pendant Mount

Weight: 650g Dimensions: 116.5\*255mm



A42-L Extension Lever

Weight: 325g Dimension: 57\*255mm



A43 Junction Box

Weight: 1000g Dimensions: 195\*164\*80mm