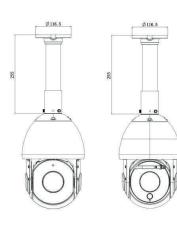

|         |                                |
| Wiper (Optional)      | N.A                                                                                                  | Support |                                |
| Surge Protection      | 6KV                                                                                                  |         |                                |
| Dimensions/Weight     | Ф205mmX308mm/4Kg                                                                                     |         |                                |
| Warranty              | 2 Years / 3 Years (Optional)                                                                         |         |                                |









# PRO SERIES 🕏

# STRUCTURE DIAGRAMS











Wall Mount

Ceiling Mount

## Units: mm

# **ACCESSORIES**

A41 Wall Mount(Default)

Weight: 400g Dimensions: 200\*129\*100mm



A01 Pole Mount

Weight: 720g Dimensions: 170\*51.5\*152.6mm



A03 External Corner Bracket





A42 Pendant Mount

Weight: 650g Dimensions: 116.5\*255mm



A42-L Extension Lever

Weight: 325g Dimension: 57\*255mm



A43 Junction Box

Weight: 1000g Dimensions: 195\*164\*80mm