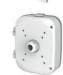

# **ACCESSORIES**

A41 Wall Mount(Default)

Weight: 400g Dimensions: 200\*129\*100mm

A01 Pole Mount

Weight: 720g Dimensions: 170\*51.5\*152.6mm

A03 External Corner Bracket

A42 Pendant Mount

Weight: 650g Dimensions: 116.5\*255mm

A42-L Extension Lever

Weight: 325g Dimension: 57\*255mm

A43 Junction Box

Weight: 1000g Dimensions: 195\*164\*80mm