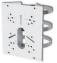

# **ACCESSORIES**

A41 Wall Mount(Default)

Weight: 400g Dimensions: 200\*129\*100mm

A01 Pole Mount

Weight: 720g Dimensions: 170\*51.5\*152.6mm

A03 External Corner Bracket

A42 Pendant Mount

Weight: 650g Dimensions: 116.5\*255mm