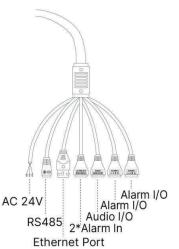

## INTERFACE

| Ethernet  | 1*RJ45 10M/100M Ethernet Port |
|-----------|-------------------------------|
| Audio I/O | 1/1                           |
| Alarm I/O | 4/2                           |
| RS485     | Support                       |