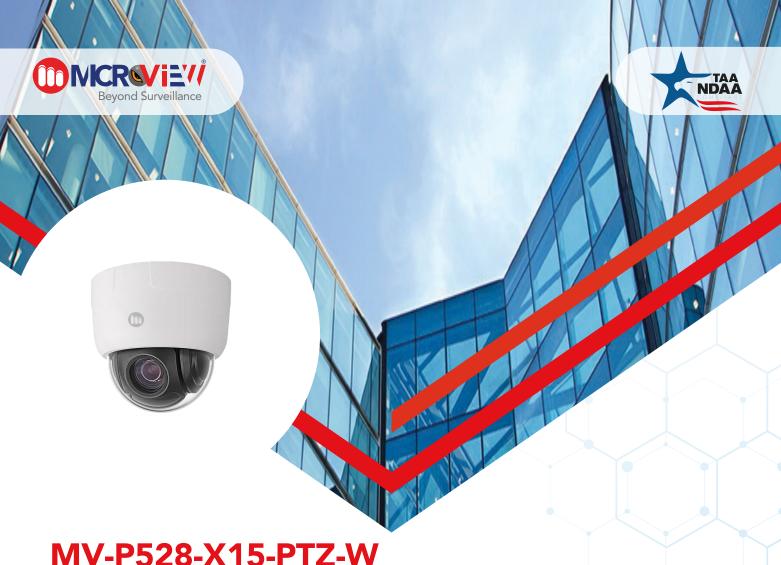

## 4-inch 5MP 15x Network PTZ Camera

### **FEATURES**

- 1/2.8" STARVIS™ CMOS
- Max. 25/30 fps@2592 × 1944
- 15x optical zoom, 16x digital zoom

- Supports detection and capture of faces, humans, and vehicles, along with smoke and flame detection.
- Supports intelligent analysis for intrusion, single / double line crossing, loitering, wrong-way detection, illegal parking, smart motion detection, and people counting
- Auto tracking and perimeter protection based on deep learning
- True WDR, 3D DNR, ICR, Defog and EIS
- IP66