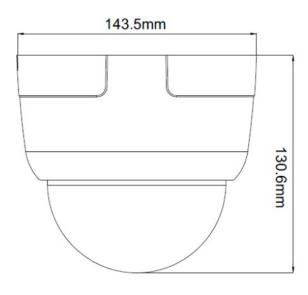

#### **GENERAL**

| Language              | English, Chinese, Polish, Italian, Portuguese, Spanish, Russian, French, Czech, Hungarian. Default: English                                                                                                                                       |
|-----------------------|---------------------------------------------------------------------------------------------------------------------------------------------------------------------------------------------------------------------------------------------------|
| Power Supply          | 12VDC/PoE (802.3af)                                                                                                                                                                                                                               |
| Power Consumption     | Less than 12W                                                                                                                                                                                                                                     |
| Operating Temperature | -20°C to 50°C (-4°F to 122 °F)                                                                                                                                                                                                                    |
| Operating Humidity    | Less than 90% RH                                                                                                                                                                                                                                  |
| Ingress Protection    | IP66                                                                                                                                                                                                                                              |
| Certifications        | CE-EMC (EN 55032:2015+A1:2020, EN IEC 61000-6-3:2021, EN IEC 61000-3-2:2019+A12021, EN 61000-3-3:2013+A2:2021, EN 55035:2017+A11:2020, EN 50130-4:2011+A1:2014) CE-LVD (EN 62368-1:2014+A11:2017) FCC (FCC 47 CFR 15, Subpart B, ANSI C63.4-2014) |
| Material              | Metal                                                                                                                                                                                                                                             |
| Dimensions            | $\phi$ 143.5 × 130.6mm ( $\phi$ 5.65 × 5.14 inch)                                                                                                                                                                                                 |
| Net Weight            | 1.15 Kg (2.54 lb)                                                                                                                                                                                                                                 |

# STRUCTURE DIAGRAMS (mm)