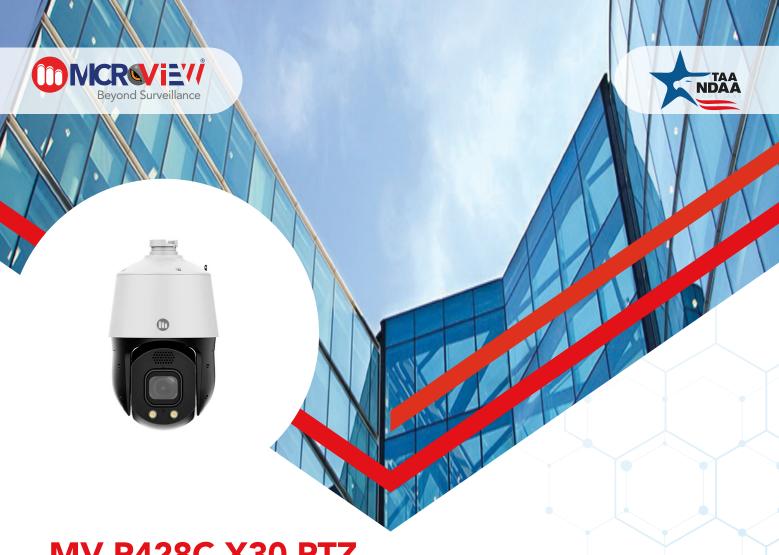

## 5-inch 4MP Smart Dual Light Network PTZ Camera

### **FEATURES**

- 1/1.8" progressive scan CMOS
- 30x optical zoom, 16x digital zoom





H.265+



SUPER









- Support smoke and fire detection as well as smart motion detection
- Auto tracking and perimeter protection based on deep learning
- Intelligent analysis: intrusion, single line crossing, double line crossing, loitering, wrong-way, illegal parking and people counting
- True WDR, 3D DNR, ICR, Optical Defog and EIS
- Built-in Microphone and Speaker
- Smart Illumination, Up to 250 m IR and 60 m warm light distance
- Built-in SD card slot, up to 256GB
- IP66

### **Al Video Analytics**

- 8 intelligent VCA modes powered by Al engine, which can intelligently filter objects to focus on human and vehicle detection.
- People Coun