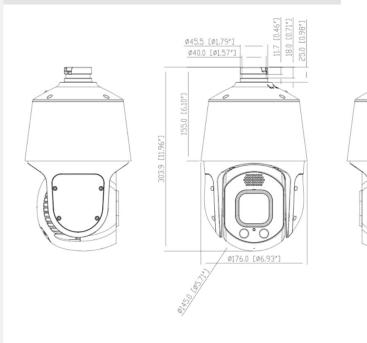

# STRUCTURE DIAGRAMS (mm)

### GENERAL

| Language              | English, Chinese, Polish, Italian, Portuguese, Spanish, Russian, French, Czech, Hungarian. Default: English |  |
|-----------------------|-------------------------------------------------------------------------------------------------------------|--|
| Power Supply          | 24VAC/36VDC/PoE++ (802.3bt), Standard Equipped: 36VDC                                                       |  |
| Power Consumption     | Less than 25 W (illuminator + speaker + PTZ working + glass defogging )t                                    |  |
| Operating Temperature | -40°C to 60°C (-40°F to 140 °F)                                                                             |  |
| Operating Humidity    | Less than 90% RH                                                                                            |  |
| Ingress Protection    | IP66                                                                                                        |  |
| Certifications        | CE/FCC                                                                                                      |  |
| Material              | Metal                                                                                                       |  |
| Dimensions            | $\phi$ 176.0 × 303.9 mm ( $\phi$ 6.93 × 11.96 inch)                                                         |  |
| Net Weight            | 4 Kg (8.82 lb)                                                                                              |  |